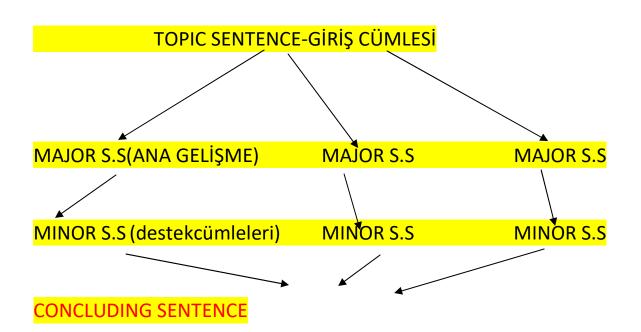

#### PARAGRAF TAMAMLAMA

- 1. İLK CÜMLE (GENEL, PARAFRAGRAFIN NE İLE ALAKALI OLDUĞUNU SÖYLEYEN)
- 2. ARA CÜMLE (GELİŞME BÖLÜMÜ, GEÇİŞ CÜMLELERİ)
- 3. SON CÜMLE (SONUCA BAĞLAYAN CÜMLE, GELİŞME BÖLÜMÜ CÜMLELERİNDEN BİR ÖRNEK)