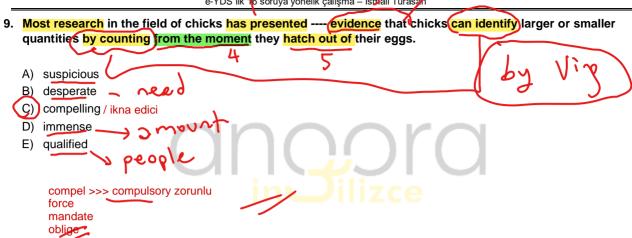

6. Perfumery is one of the earliest crafts, and the basic techniques of today's perfumers are essentially the same as those of their ---- some 4000 years ago.

launch A) initiatives

B) presupptions / assumption / conviction / suposition /premise/ notion / idea / grounds

predecessors = ancestors

- D) artefacts
- E) descendants

7. Founded on the inspiration and expertise of glass-makers from the Hellenistic world, the Roman glass industry rapidly developed and---- skilled craftsmen to set up workshops in the city.