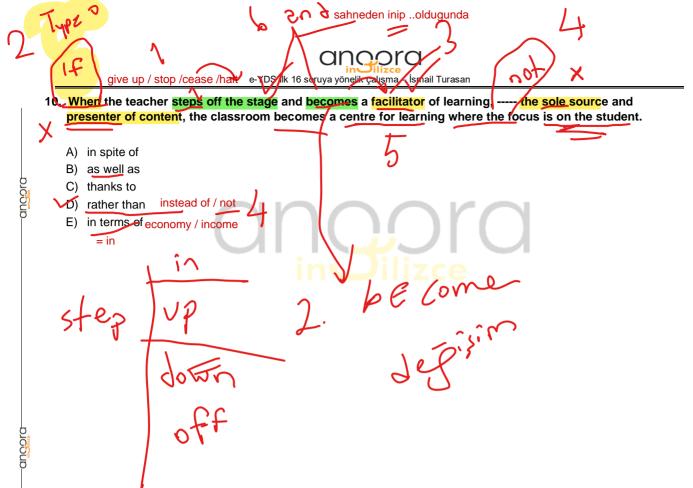

- 11. Parents are typically adept ---- making plans for their children, but ruture plans are currently ---- hold because of the COVID-19 pandemic.
  - A) in/up
  - B) by/to
  - C) as / off
  - D) on / for
  - Æ) at/on

e-YDS İlk 16 soruya yönelik çalışma – İsmail Turasan

12. Some people believe that advertising is ----persuasive in a modern society -- one needs only to see an ad to rush out to purchase a product or read a job ad to send a resume.